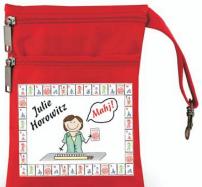

| Dealer Name:  Address  State  Zip  Phone:  Type or print clearly! We cannot be responsible for poor | rly written orders. | Contact n<br>Fax        | _ City                 |
|-----------------------------------------------------------------------------------------------------|---------------------|-------------------------|------------------------|
| CUSTOMER NAME                                                                                       |                     | PHONE                   |                        |
| ADDRESS:                                                                                            |                     |                         |                        |
| CITY                                                                                                | STATE               | ZIP                     | _ PHONE                |
| Mahj Bag Color (Red or Black) Wording on Bag SHIP TO: NAME_                                         |                     | Head number (see botton | m) Hair Color Glasses? |
| ADDRESS:                                                                                            |                     | •                       |                        |
| CITY                                                                                                |                     | ZIP                     |                        |
| Personalized Mah Jong                                                                               | g Bag               |                         |                        |

Size: Outside Dimensions 8" x 5 3/4" Colors: red and black The handle ends in a key buckle. Fits large or small card, money, keys, etc. in 2 zippered compartments