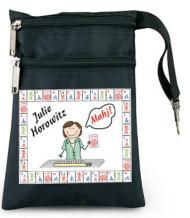

| Dealer Name:  Address  State  Zip  Phone:  Type or print clearly! We cannot be responsible for poor | rly written orders. | Contact n<br>Fax        | _ City                 |
|-----------------------------------------------------------------------------------------------------|---------------------|-------------------------|------------------------|
| CUSTOMER NAME                                                                                       |                     | PHONE                   |                        |
| ADDRESS:                                                                                            |                     |                         |                        |
| CITY                                                                                                | STATE               | ZIP                     | _ PHONE                |
| Mahj Bag Color (Red or Black) Wording on Bag SHIP TO: NAME_                                         |                     | Head number (see botton | m) Hair Color Glasses? |
| ADDRESS:                                                                                            |                     | •                       |                        |
| CITY                                                                                                |                     | ZIP                     |                        |
| Personalized Mah Jong                                                                               | g Bag               |                         |                        |

Size: Outside Dimensions 8" x 5 3/4" Colors: red and black The handle ends in a key buckle. Fits large or small card, money, keys, etc. in 2 zippered compartments